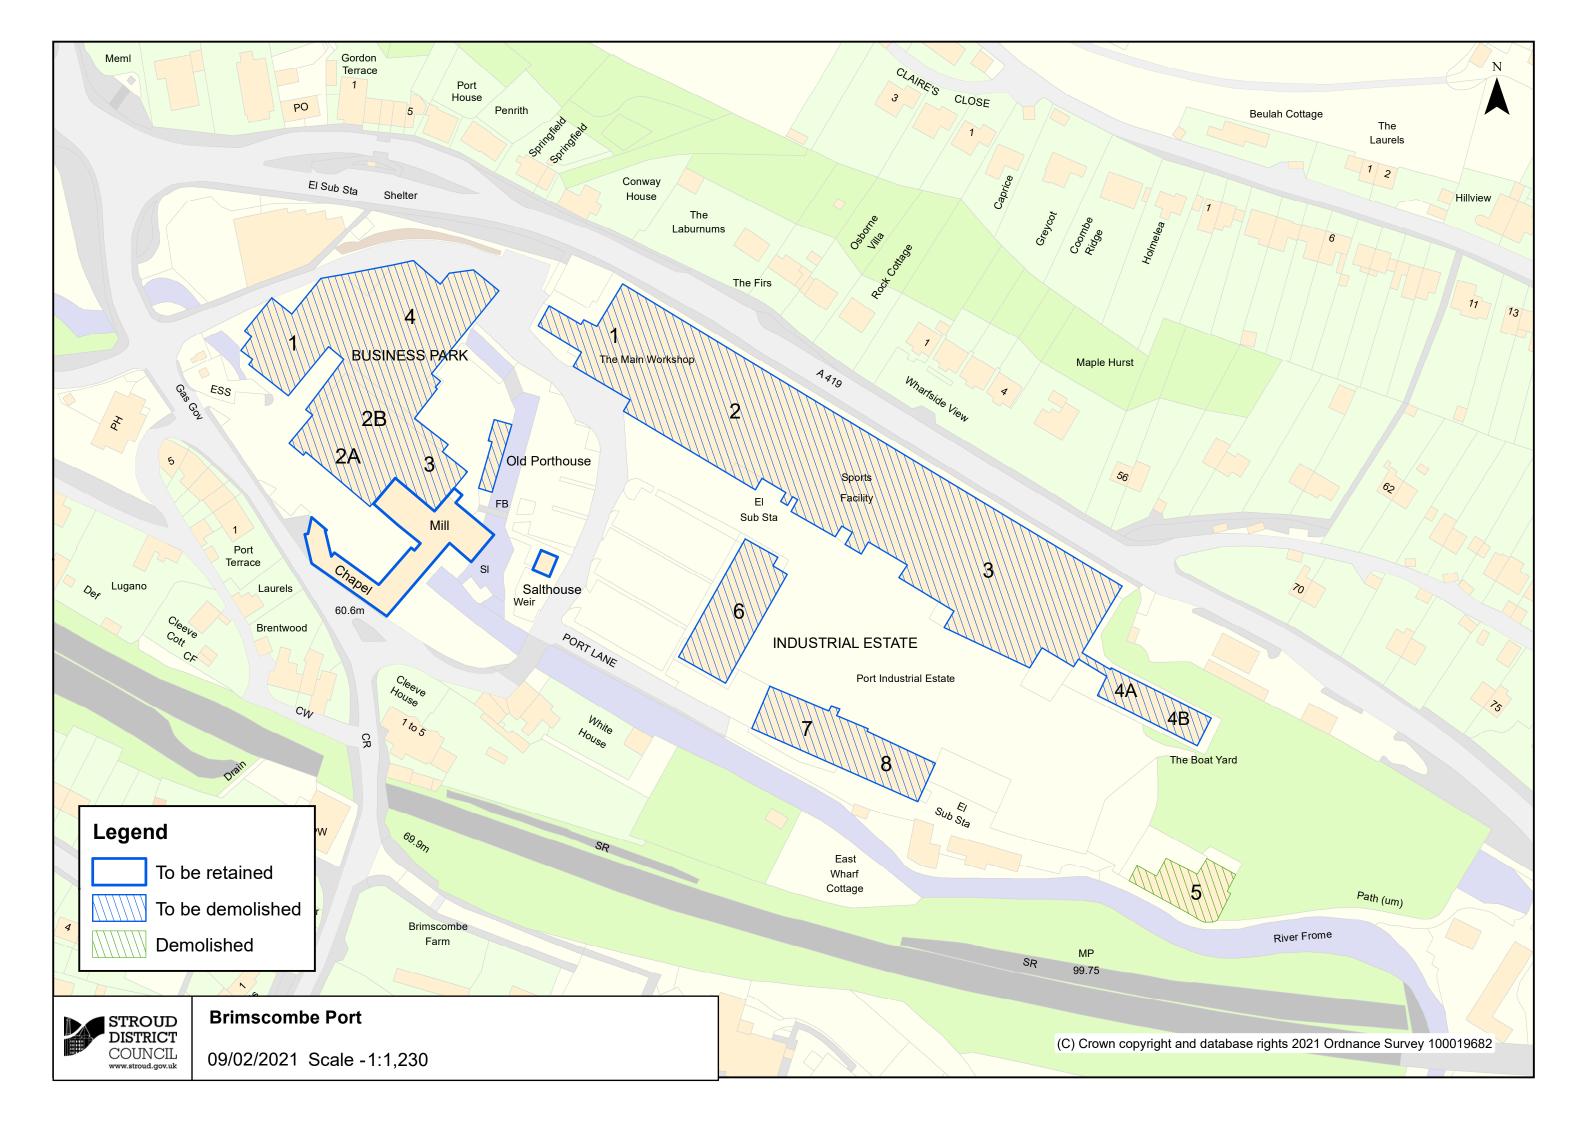

| DO NOT SCALE                                                                     | NOT                                                                                                                                                                                                                | TES:                                                                                                                                                                                                                                                                                                      |                                                                                                                                      |                                                                                              |                                            |          |                  |             |
|----------------------------------------------------------------------------------|--------------------------------------------------------------------------------------------------------------------------------------------------------------------------------------------------------------------|-----------------------------------------------------------------------------------------------------------------------------------------------------------------------------------------------------------------------------------------------------------------------------------------------------------|--------------------------------------------------------------------------------------------------------------------------------------|----------------------------------------------------------------------------------------------|--------------------------------------------|----------|------------------|-------------|
| VELOPMENT BOUNDARY<br>RRIAGEWAY                                                  | 1.                                                                                                                                                                                                                 | STREETS 2 (MfS2) AND GLOUCESTERSHIRE COUNTY<br>COUNCIL'S TECHNICAL SPECIFICATION FOR NEW STREETS -                                                                                                                                                                                                        |                                                                                                                                      |                                                                                              |                                            |          |                  |             |
| OTWAY                                                                            | 2.                                                                                                                                                                                                                 | FIRST EDITION (GCC TSfNS).<br>ALL DIMENSIONS ARE IN METRES UNLESS STATED                                                                                                                                                                                                                                  |                                                                                                                                      |                                                                                              |                                            |          |                  |             |
| IPATH<br>ADING AREA FOR NARROW BOAT                                              |                                                                                                                                                                                                                    | OTHERWISE.                                                                                                                                                                                                                                                                                                |                                                                                                                                      |                                                                                              |                                            |          |                  |             |
| EHICLE                                                                           | 3.                                                                                                                                                                                                                 | DRAWING REFERENCE SU00202, DATED AUGUST 2017.                                                                                                                                                                                                                                                             |                                                                                                                                      |                                                                                              |                                            |          |                  |             |
| RGE / EMBANKMENT - SEE NOTE 9<br>NCRETE SURFACING                                | 4.                                                                                                                                                                                                                 | REFER TO ATKINS DRAWING 5159615-ATK-ZZ-LR-DR-C-0500<br>FOR PROPOSED HIGHWAY DRAINAGE.                                                                                                                                                                                                                     |                                                                                                                                      |                                                                                              |                                            |          |                  |             |
| CONTROLLED CROSSING TACTILE<br>COLOUR)                                           | 5.                                                                                                                                                                                                                 | REFER TO ATKINS DRAWING 5159615-ATK-ZZ-LR-DR-C-0700<br>FOR PROPOSED HIGHWAY LEVELS.                                                                                                                                                                                                                       |                                                                                                                                      |                                                                                              |                                            |          |                  |             |
| TAINING STRUCTURE BETWEEN<br>GHWAY AND CANAL TOW-PATH                            | <ol> <li>AN AUTOMATIC TRAFFIC COUNT SURVEY OF LONDON ROAD<br/>WAS CONDUCTED IN FEBRUARY 2018 WHICH HAS<br/>DETERMINED THE 85th PERCENTILE SPEEDS FOR</li> </ol>                                                    |                                                                                                                                                                                                                                                                                                           |                                                                                                                                      |                                                                                              |                                            |          |                  |             |
| RMANENT BOLLARDS TO BE INSTALLED<br>OPOSED RETAINING STRUCTURE                   |                                                                                                                                                                                                                    | <ul> <li>EASTBOUND AND WESTBOUND TRAFFIC:</li> <li>EASTBOUND TRAFFIC (UPGRADE) = 39.6 mph</li> <li>WESTBOUND TRAFFIC (DOWNGRADE) = 38.5 mph</li> </ul>                                                                                                                                                    |                                                                                                                                      |                                                                                              |                                            |          |                  |             |
| RMANENT FENCE / PEDESTRIAN GUARD<br>TALLED ON TOP OF PROPOSED<br>RUCTURE         | 7.                                                                                                                                                                                                                 | (10.1.5), WORST CASE JUNCTION VISIBILITY SPLAYS TO<br>LONDON ROAD HAVE BEEN CALCULATED FOR THE<br>PROPOSED JUNCTION:                                                                                                                                                                                      |                                                                                                                                      |                                                                                              |                                            |          |                  |             |
| MOVABLE BOLLARDS - SEE NOTE 13                                                   |                                                                                                                                                                                                                    | <ul> <li>EASTBOUND SPLAY LEFT OF JUNCTION = 72.94 m</li> <li>WESTBOUND SPLAY RIGHT OF JUNCTION = 61.73 m</li> </ul>                                                                                                                                                                                       |                                                                                                                                      |                                                                                              |                                            |          |                  |             |
| NCTION VISIBILITY SPLAY - SEE NOTE 7<br>GHWAY FORWARD VISIBILITY SPLAY OF<br>E 8 | <ol> <li>USING 'GCC TSfNS' TABLE 1.10, FORWARD VISIBILITY SPLAYS<br/>OF 36m HAVE BEEN APPLIED BASED ON A HIGHWAY<br/>CHARACTER TYPE OF MINOR INDUSTRIAL ROAD.</li> </ol>                                           |                                                                                                                                                                                                                                                                                                           |                                                                                                                                      |                                                                                              |                                            |          |                  |             |
| DESTRIAN CROSSING FORWARD<br>AY - SEE NOTE 10                                    | <ol> <li>PROPOSED VERGE / EMBANKMENT TO REMAIN CLEAR OF<br/>DEVELOPMENT AND OBSTRUCTIONS, IN ACCORDANCE WITH<br/>MfS VISIBILITY REQUIREMENTS.</li> <li>FORWARD VISIBILITY OF 50m TO PROPOSED PEDESTRIAN</li> </ol> |                                                                                                                                                                                                                                                                                                           |                                                                                                                                      |                                                                                              |                                            |          |                  |             |
| W ROUTE OF EXISTING PUBLIC RIGHT                                                 |                                                                                                                                                                                                                    |                                                                                                                                                                                                                                                                                                           |                                                                                                                                      |                                                                                              |                                            |          |                  |             |
| IC RIGHT OF WAY                                                                  |                                                                                                                                                                                                                    | <ul> <li>CROSSINGS HAVE BEEN APPLIED. IN ACCORDANCE WITH<br/>TABLE 1 OF LTN 2/95, THIS VISIBILITY DISTANCE MEETS THE<br/>REQUIREMENTS OF:</li> <li>DESIRABLE MINIMUM VISIBILITY FOR 85th PERCENTILE<br/>APPROACH SPEEDS OF 25mph, AND</li> <li>ABSOLUTE MINIMUM VISIBILITY FOR 85th PERCENTILE</li> </ul> |                                                                                                                                      |                                                                                              |                                            |          |                  |             |
|                                                                                  | 11.                                                                                                                                                                                                                | APP<br>PROPOS                                                                                                                                                                                                                                                                                             | ROACH SPEEDS                                                                                                                         | S OF 30mph.<br>ENT LEVELS C                                                                  | OF THE AD                                  | JACE     | NT PL            | OTS         |
|                                                                                  | 12.                                                                                                                                                                                                                | <ol> <li>PROPOSED DEVELOPMENT LEVELS OF THE ADJACENT PLOTS<br/>ARE TO TIE INTO THE EDGE OF THE PROPOSED HIGHWAY.</li> <li>EXISTING LONDON ROAD (A419) ROAD MARKINGS ARE BASED</li> </ol>                                                                                                                  |                                                                                                                                      |                                                                                              |                                            |          |                  |             |
|                                                                                  | ON PHOTOGRAPHIC DATA AND ARE INDICATIVE ONLY.<br>13. PROPOSED REMOVABLE BOLLARDS WILL NOT BE<br>ILLUMINATED AND ARE TO BE REMOVABLE FOR THE                                                                        |                                                                                                                                                                                                                                                                                                           |                                                                                                                                      |                                                                                              |                                            |          |                  |             |
|                                                                                  | OCCASIONS WHEN NARROW BOAT TRANSPORTATION<br>VEHICLES REQUIRE ACCESS.<br>14. ENHANCED PAVEMENT CONSTRUCTION TO BE SPECIFIED IN                                                                                     |                                                                                                                                                                                                                                                                                                           |                                                                                                                                      |                                                                                              |                                            |          |                  |             |
|                                                                                  |                                                                                                                                                                                                                    | LOADING                                                                                                                                                                                                                                                                                                   | G AREA. PEDES<br>G AREA DURING<br>G AREA MAY BE<br>Y.                                                                                | USE. WHEN N                                                                                  | NOT IN-US                                  | SE, TH   | E                |             |
|                                                                                  | P06                                                                                                                                                                                                                | 07/01/2021                                                                                                                                                                                                                                                                                                | ROAD LAYOUT UPD/                                                                                                                     |                                                                                              |                                            | FL       | PJB              | MS          |
|                                                                                  | P05                                                                                                                                                                                                                | 12/07/19                                                                                                                                                                                                                                                                                                  | CARPET HOTLINE AN<br>NOTES AND KEY UP<br>ROUTED AROUND P<br>PEDESTRIAN CROSS<br>PORT ACCESS, RET.<br>RESTRAINT SYSTEM                | DATED, PROPOSEI<br>ROPOSED LOADIN<br>SING ADDED ON BF<br>AINING STRUCTUR<br>IS BETWEEN HIGH  | D FOOTWAY<br>G AREA,<br>RIMSCOMBE<br>E AND | HS       | со               | MS          |
|                                                                                  | P04                                                                                                                                                                                                                | 03/05/19                                                                                                                                                                                                                                                                                                  | CANAL REFERENCE<br>PEDESTRIAN CROSS<br>LONDON ROAD BELI<br>REMOVABLE RETRO<br>INCLUDED, LENGTH<br>ACCESS EXTENDED<br>NARROW BOAT TRA | SING AND REFUGE<br>LMOUTH UPDATED<br>D-REFLECTIVE BOLI<br>OF BRIMSCOMBE<br>D, LOADING AREA F | ,<br>LARDS<br>PORT<br>OR                   | HS       | РВ               | MS          |
|                                                                                  | P03                                                                                                                                                                                                                | 09/04/18                                                                                                                                                                                                                                                                                                  | PROPOSED KERB LI<br>WESTERN SIDE OF I<br>AMENDED TO ACCO                                                                             | NE AND FOOTWAY<br>LONDON ROAD BEI                                                            | ON<br>LLMOUTH                              | нѕ       | со               | MS          |
|                                                                                  | P02                                                                                                                                                                                                                | 12/03/18                                                                                                                                                                                                                                                                                                  | UPDATED TO ADDRE<br>HIGHWAYS                                                                                                         |                                                                                              |                                            | HS       | CO/<br>PB        | MS          |
|                                                                                  | P01<br>Rev.                                                                                                                                                                                                        | 29/08/17<br>Date                                                                                                                                                                                                                                                                                          | FIRST ISSUE                                                                                                                          | Description                                                                                  |                                            | HS<br>By | CO<br>Chk'd      | MS<br>App'd |
| GEWAY WITH                                                                       |                                                                                                                                                                                                                    | Drawing Status<br>FOR INFORMATION                                                                                                                                                                                                                                                                         |                                                                                                                                      |                                                                                              |                                            |          | Suitabil         |             |
| H SIDES.                                                                         | 5.<br><b>ATKINS</b> The Axis<br>10 Holliday Street<br>Birmingham<br>B1 1TF<br>Tel: +44 (0)1214 835000                                                                                                              |                                                                                                                                                                                                                                                                                                           |                                                                                                                                      |                                                                                              |                                            |          |                  |             |
|                                                                                  | Cop<br>Client                                                                                                                                                                                                      | yright ©                                                                                                                                                                                                                                                                                                  | Atkins Limited (2                                                                                                                    | Fax                                                                                          | :+44 (0)12<br>w.atkinsglc                  | 14 83    | 5252             |             |
|                                                                                  |                                                                                                                                                                                                                    |                                                                                                                                                                                                                                                                                                           |                                                                                                                                      | STRO<br>DISTR<br>COUN                                                                        | ICT                                        |          |                  |             |
|                                                                                  | Project Title<br>BRIMSCOMBE PORT<br>Drawing Title<br>LONDON ROAD<br>JUNCTION AND ACCESS ROADS<br>GENERAL ARRANGEMENT                                                                                               |                                                                                                                                                                                                                                                                                                           |                                                                                                                                      |                                                                                              |                                            |          |                  |             |
|                                                                                  |                                                                                                                                                                                                                    |                                                                                                                                                                                                                                                                                                           |                                                                                                                                      |                                                                                              |                                            |          |                  |             |
|                                                                                  | Scale                                                                                                                                                                                                              | 1:500                                                                                                                                                                                                                                                                                                     | Designed<br>HS                                                                                                                       | Drawn<br>HS                                                                                  | Checked<br>CO                              | Å        | Authorised<br>MS |             |
|                                                                                  | Origina                                                                                                                                                                                                            | al Size<br>A1                                                                                                                                                                                                                                                                                             | Date 25/08/17                                                                                                                        | Date 25/08/17                                                                                | Date<br>25/08/1                            |          | Date<br>25/08    | 8/17        |
|                                                                                  | Drawing Number Revision 5159615-ATK-ZZ-LR-DR-C-0100 P06                                                                                                                                                            |                                                                                                                                                                                                                                                                                                           |                                                                                                                                      |                                                                                              |                                            |          |                  |             |
|                                                                                  |                                                                                                                                                                                                                    |                                                                                                                                                                                                                                                                                                           |                                                                                                                                      |                                                                                              |                                            |          |                  |             |