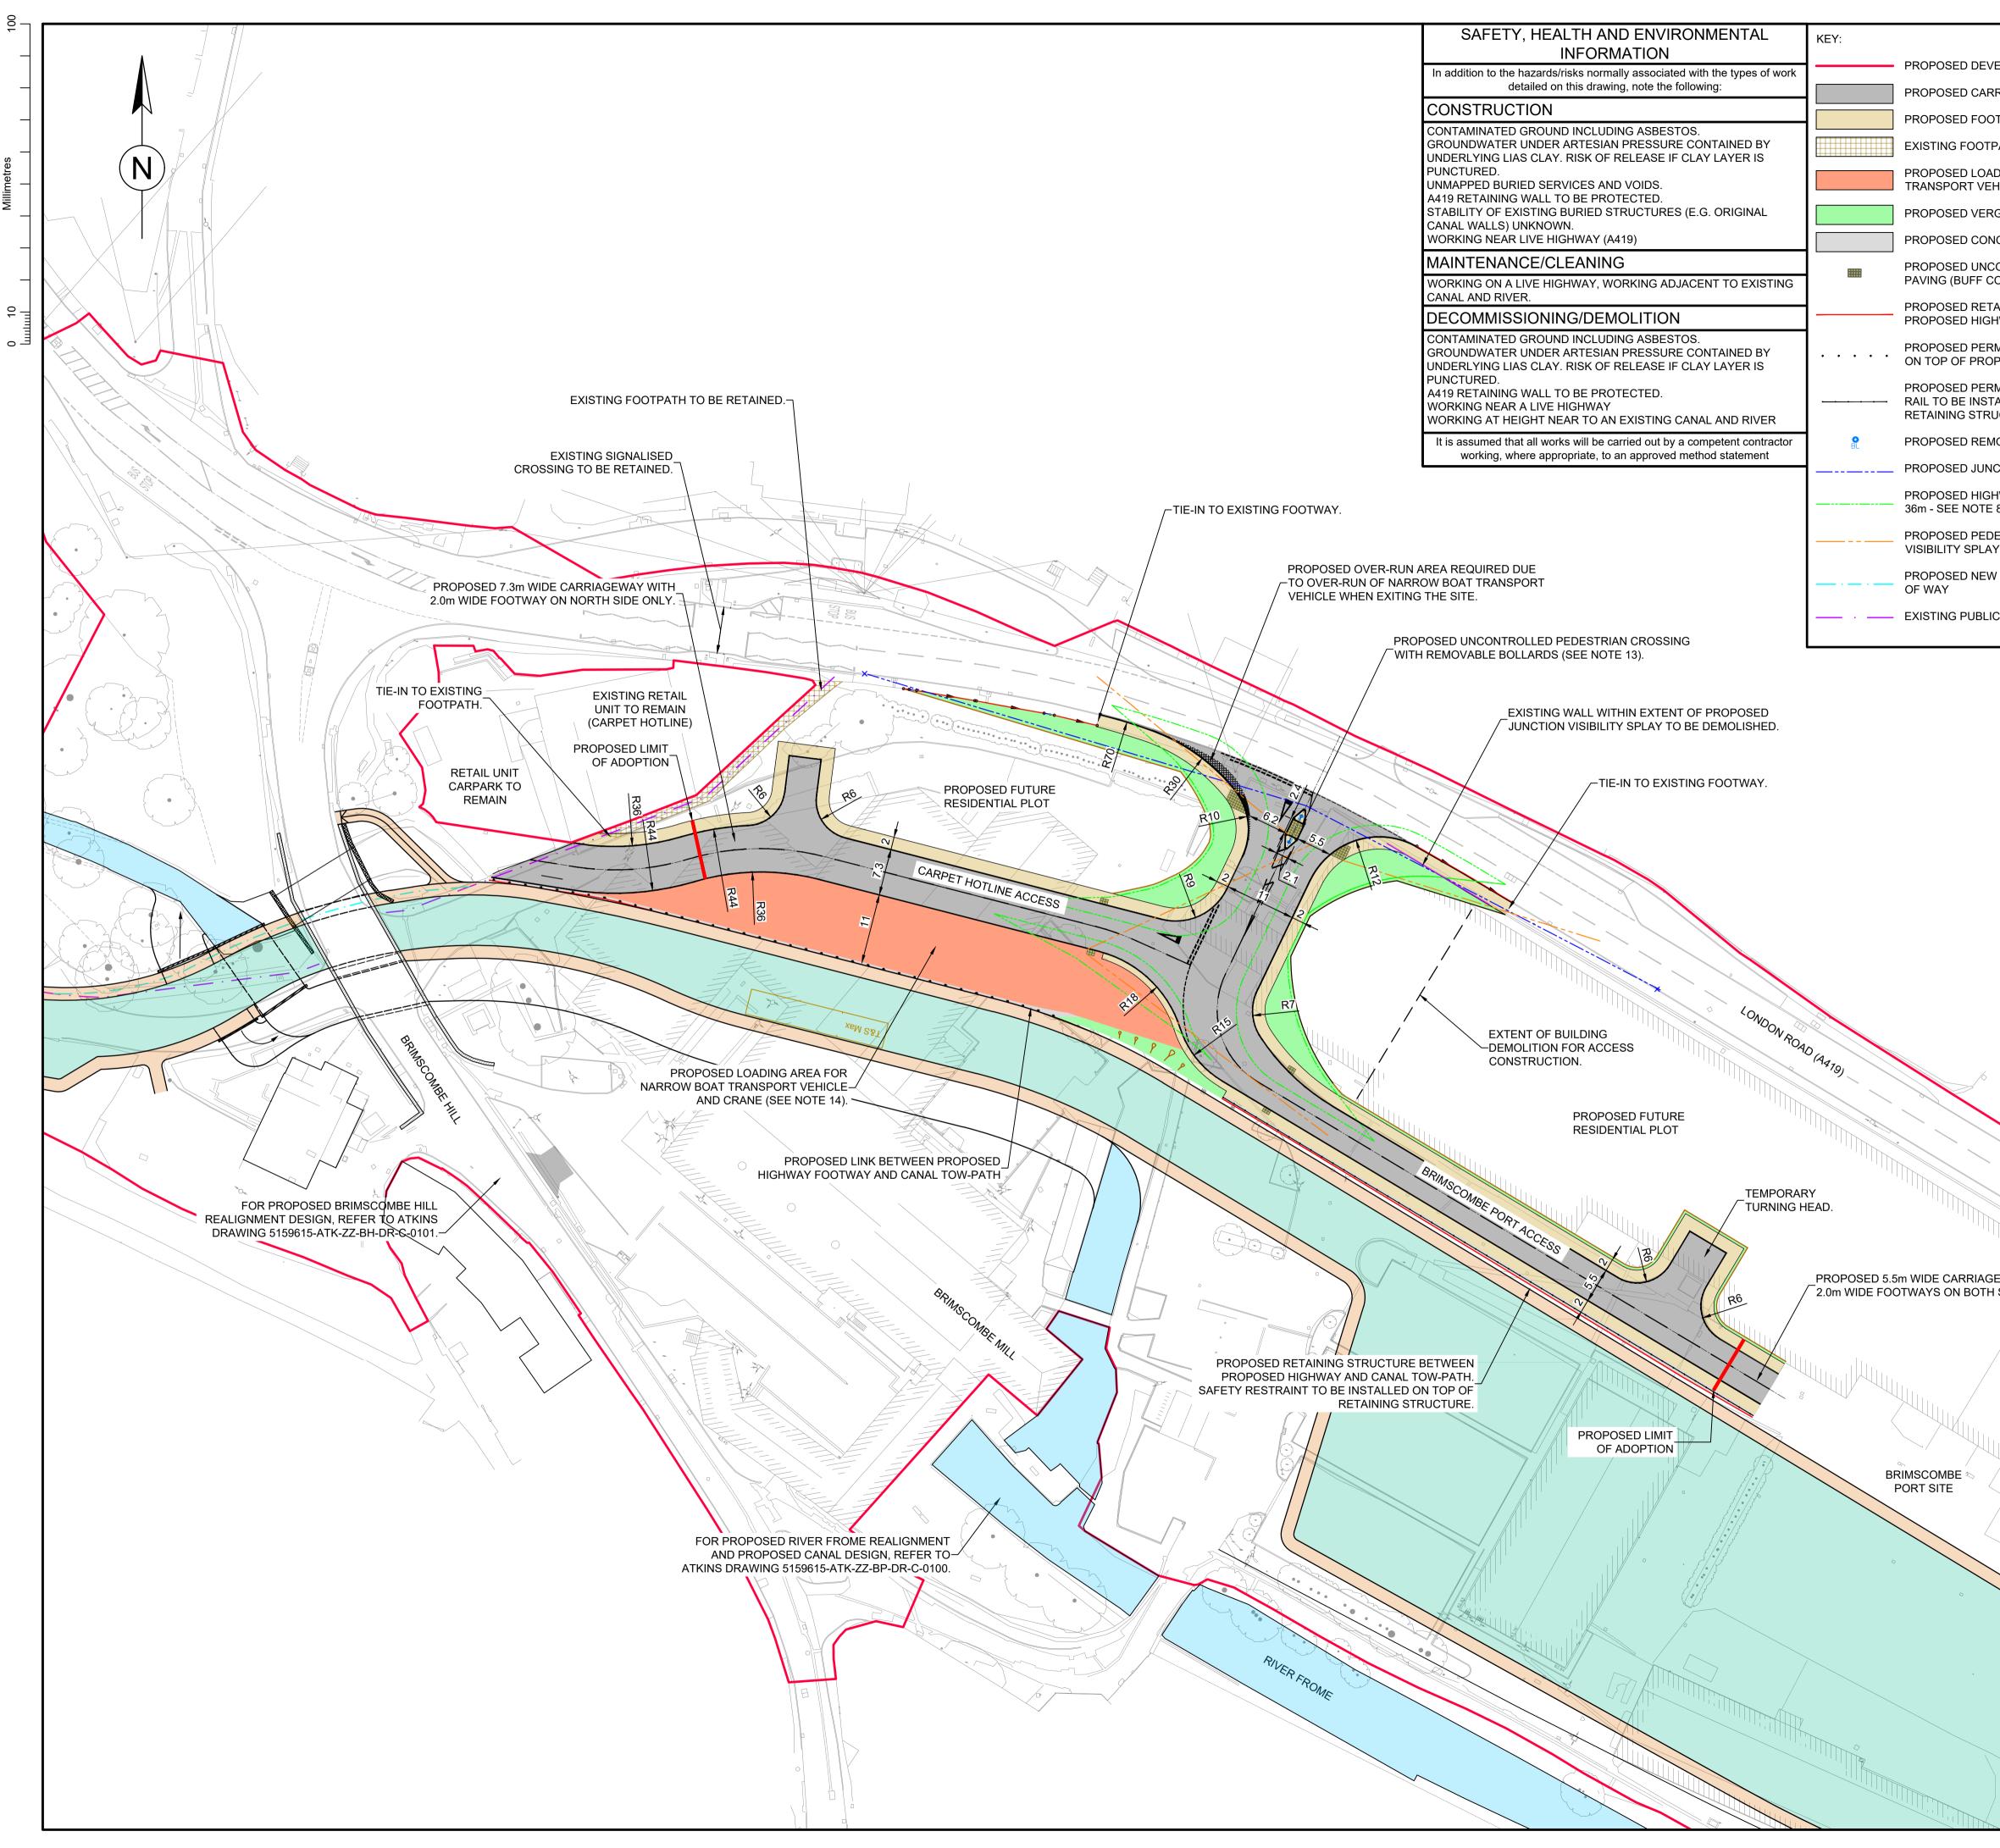

| DO NOT SCALE                                                                     | NOT                                                                                                                                                                                                                | TES:                                                                                                                                                                                                                                                                                                      |                                                                                                                                      |                                                                                              |                                            |          |                  |             |
|----------------------------------------------------------------------------------|--------------------------------------------------------------------------------------------------------------------------------------------------------------------------------------------------------------------|-----------------------------------------------------------------------------------------------------------------------------------------------------------------------------------------------------------------------------------------------------------------------------------------------------------|--------------------------------------------------------------------------------------------------------------------------------------|----------------------------------------------------------------------------------------------|--------------------------------------------|----------|------------------|-------------|
| VELOPMENT BOUNDARY<br>RRIAGEWAY                                                  | 1.                                                                                                                                                                                                                 | STREETS 2 (MfS2) AND GLOUCESTERSHIRE COUNTY<br>COUNCIL'S TECHNICAL SPECIFICATION FOR NEW STREETS -                                                                                                                                                                                                        |                                                                                                                                      |                                                                                              |                                            |          |                  |             |
| OTWAY                                                                            | 2.                                                                                                                                                                                                                 | FIRST EDITION (GCC TSfNS).<br>ALL DIMENSIONS ARE IN METRES UNLESS STATED                                                                                                                                                                                                                                  |                                                                                                                                      |                                                                                              |                                            |          |                  |             |
| IPATH<br>ADING AREA FOR NARROW BOAT                                              |                                                                                                                                                                                                                    | OTHERWISE.                                                                                                                                                                                                                                                                                                |                                                                                                                                      |                                                                                              |                                            |          |                  |             |
| EHICLE                                                                           | 3.                                                                                                                                                                                                                 | DRAWING REFERENCE SU00202, DATED AUGUST 2017.                                                                                                                                                                                                                                                             |                                                                                                                                      |                                                                                              |                                            |          |                  |             |
| RGE / EMBANKMENT - SEE NOTE 9<br>NCRETE SURFACING                                | 4.                                                                                                                                                                                                                 | REFER TO ATKINS DRAWING 5159615-ATK-ZZ-LR-DR-C-0500<br>FOR PROPOSED HIGHWAY DRAINAGE.                                                                                                                                                                                                                     |                                                                                                                                      |                                                                                              |                                            |          |                  |             |
| CONTROLLED CROSSING TACTILE<br>COLOUR)                                           | 5.                                                                                                                                                                                                                 | REFER TO ATKINS DRAWING 5159615-ATK-ZZ-LR-DR-C-0700<br>FOR PROPOSED HIGHWAY LEVELS.                                                                                                                                                                                                                       |                                                                                                                                      |                                                                                              |                                            |          |                  |             |
| TAINING STRUCTURE BETWEEN<br>GHWAY AND CANAL TOW-PATH                            | <ol> <li>AN AUTOMATIC TRAFFIC COUNT SURVEY OF LONDON ROAD<br/>WAS CONDUCTED IN FEBRUARY 2018 WHICH HAS<br/>DETERMINED THE 85th PERCENTILE SPEEDS FOR</li> </ol>                                                    |                                                                                                                                                                                                                                                                                                           |                                                                                                                                      |                                                                                              |                                            |          |                  |             |
| RMANENT BOLLARDS TO BE INSTALLED<br>OPOSED RETAINING STRUCTURE                   |                                                                                                                                                                                                                    | <ul> <li>EASTBOUND AND WESTBOUND TRAFFIC:</li> <li>EASTBOUND TRAFFIC (UPGRADE) = 39.6 mph</li> <li>WESTBOUND TRAFFIC (DOWNGRADE) = 38.5 mph</li> </ul>                                                                                                                                                    |                                                                                                                                      |                                                                                              |                                            |          |                  |             |
| RMANENT FENCE / PEDESTRIAN GUARD<br>TALLED ON TOP OF PROPOSED<br>RUCTURE         | 7.                                                                                                                                                                                                                 | (10.1.5), WORST CASE JUNCTION VISIBILITY SPLAYS TO<br>LONDON ROAD HAVE BEEN CALCULATED FOR THE<br>PROPOSED JUNCTION:                                                                                                                                                                                      |                                                                                                                                      |                                                                                              |                                            |          |                  |             |
| MOVABLE BOLLARDS - SEE NOTE 13                                                   |                                                                                                                                                                                                                    | <ul> <li>EASTBOUND SPLAY LEFT OF JUNCTION = 72.94 m</li> <li>WESTBOUND SPLAY RIGHT OF JUNCTION = 61.73 m</li> </ul>                                                                                                                                                                                       |                                                                                                                                      |                                                                                              |                                            |          |                  |             |
| NCTION VISIBILITY SPLAY - SEE NOTE 7<br>GHWAY FORWARD VISIBILITY SPLAY OF<br>E 8 | <ol> <li>USING 'GCC TSfNS' TABLE 1.10, FORWARD VISIBILITY SPLAYS<br/>OF 36m HAVE BEEN APPLIED BASED ON A HIGHWAY<br/>CHARACTER TYPE OF MINOR INDUSTRIAL ROAD.</li> </ol>                                           |                                                                                                                                                                                                                                                                                                           |                                                                                                                                      |                                                                                              |                                            |          |                  |             |
| DESTRIAN CROSSING FORWARD<br>AY - SEE NOTE 10                                    | <ol> <li>PROPOSED VERGE / EMBANKMENT TO REMAIN CLEAR OF<br/>DEVELOPMENT AND OBSTRUCTIONS, IN ACCORDANCE WITH<br/>MfS VISIBILITY REQUIREMENTS.</li> <li>FORWARD VISIBILITY OF 50m TO PROPOSED PEDESTRIAN</li> </ol> |                                                                                                                                                                                                                                                                                                           |                                                                                                                                      |                                                                                              |                                            |          |                  |             |
| W ROUTE OF EXISTING PUBLIC RIGHT                                                 |                                                                                                                                                                                                                    |                                                                                                                                                                                                                                                                                                           |                                                                                                                                      |                                                                                              |                                            |          |                  |             |
| IC RIGHT OF WAY                                                                  |                                                                                                                                                                                                                    | <ul> <li>CROSSINGS HAVE BEEN APPLIED. IN ACCORDANCE WITH<br/>TABLE 1 OF LTN 2/95, THIS VISIBILITY DISTANCE MEETS THE<br/>REQUIREMENTS OF:</li> <li>DESIRABLE MINIMUM VISIBILITY FOR 85th PERCENTILE<br/>APPROACH SPEEDS OF 25mph, AND</li> <li>ABSOLUTE MINIMUM VISIBILITY FOR 85th PERCENTILE</li> </ul> |                                                                                                                                      |                                                                                              |                                            |          |                  |             |
|                                                                                  | 11.                                                                                                                                                                                                                | APP<br>PROPOS                                                                                                                                                                                                                                                                                             | ROACH SPEEDS                                                                                                                         | S OF 30mph.<br>ENT LEVELS C                                                                  | OF THE AD                                  | JACE     | NT PL            | OTS         |
|                                                                                  | 12.                                                                                                                                                                                                                | <ol> <li>PROPOSED DEVELOPMENT LEVELS OF THE ADJACENT PLOTS<br/>ARE TO TIE INTO THE EDGE OF THE PROPOSED HIGHWAY.</li> <li>EXISTING LONDON ROAD (A419) ROAD MARKINGS ARE BASED</li> </ol>                                                                                                                  |                                                                                                                                      |                                                                                              |                                            |          |                  |             |
|                                                                                  | ON PHOTOGRAPHIC DATA AND ARE INDICATIVE ONLY.<br>13. PROPOSED REMOVABLE BOLLARDS WILL NOT BE<br>ILLUMINATED AND ARE TO BE REMOVABLE FOR THE                                                                        |                                                                                                                                                                                                                                                                                                           |                                                                                                                                      |                                                                                              |                                            |          |                  |             |
|                                                                                  | OCCASIONS WHEN NARROW BOAT TRANSPORTATION<br>VEHICLES REQUIRE ACCESS.<br>14. ENHANCED PAVEMENT CONSTRUCTION TO BE SPECIFIED IN                                                                                     |                                                                                                                                                                                                                                                                                                           |                                                                                                                                      |                                                                                              |                                            |          |                  |             |
|                                                                                  |                                                                                                                                                                                                                    | LOADING                                                                                                                                                                                                                                                                                                   | G AREA. PEDES<br>G AREA DURING<br>G AREA MAY BE<br>Y.                                                                                | USE. WHEN N                                                                                  | NOT IN-US                                  | SE, TH   | E                |             |
|                                                                                  | P06                                                                                                                                                                                                                | 07/01/2021                                                                                                                                                                                                                                                                                                | ROAD LAYOUT UPD/                                                                                                                     |                                                                                              |                                            | FL       | PJB              | MS          |
|                                                                                  | P05                                                                                                                                                                                                                | 12/07/19                                                                                                                                                                                                                                                                                                  | CARPET HOTLINE AN<br>NOTES AND KEY UP<br>ROUTED AROUND P<br>PEDESTRIAN CROSS<br>PORT ACCESS, RET.<br>RESTRAINT SYSTEM                | DATED, PROPOSEI<br>ROPOSED LOADIN<br>SING ADDED ON BF<br>AINING STRUCTUR<br>IS BETWEEN HIGH  | D FOOTWAY<br>G AREA,<br>RIMSCOMBE<br>E AND | HS       | со               | MS          |
|                                                                                  | P04                                                                                                                                                                                                                | 03/05/19                                                                                                                                                                                                                                                                                                  | CANAL REFERENCE<br>PEDESTRIAN CROSS<br>LONDON ROAD BELI<br>REMOVABLE RETRO<br>INCLUDED, LENGTH<br>ACCESS EXTENDED<br>NARROW BOAT TRA | SING AND REFUGE<br>LMOUTH UPDATED<br>D-REFLECTIVE BOLI<br>OF BRIMSCOMBE<br>D, LOADING AREA F | ,<br>LARDS<br>PORT<br>OR                   | HS       | РВ               | MS          |
|                                                                                  | P03                                                                                                                                                                                                                | 09/04/18                                                                                                                                                                                                                                                                                                  | PROPOSED KERB LI<br>WESTERN SIDE OF I<br>AMENDED TO ACCO                                                                             | NE AND FOOTWAY<br>LONDON ROAD BEI                                                            | ON<br>LLMOUTH                              | нѕ       | со               | MS          |
|                                                                                  | P02                                                                                                                                                                                                                | 12/03/18                                                                                                                                                                                                                                                                                                  | UPDATED TO ADDRE<br>HIGHWAYS                                                                                                         |                                                                                              |                                            | HS       | CO/<br>PB        | MS          |
|                                                                                  | P01<br>Rev.                                                                                                                                                                                                        | 29/08/17<br>Date                                                                                                                                                                                                                                                                                          | FIRST ISSUE                                                                                                                          | Description                                                                                  |                                            | HS<br>By | CO<br>Chk'd      | MS<br>App'd |
| GEWAY WITH                                                                       |                                                                                                                                                                                                                    | Drawing Status<br>FOR INFORMATION                                                                                                                                                                                                                                                                         |                                                                                                                                      |                                                                                              |                                            |          | Suitabil         |             |
| H SIDES.                                                                         | 5.<br><b>ATKINS</b> The Axis<br>10 Holliday Street<br>Birmingham<br>B1 1TF<br>Tel: +44 (0)1214 835000                                                                                                              |                                                                                                                                                                                                                                                                                                           |                                                                                                                                      |                                                                                              |                                            |          |                  |             |
|                                                                                  | Cop<br>Client                                                                                                                                                                                                      | yright ©                                                                                                                                                                                                                                                                                                  | Atkins Limited (2                                                                                                                    | Fax                                                                                          | :+44 (0)12<br>w.atkinsglc                  | 14 83    | 5252             |             |
|                                                                                  |                                                                                                                                                                                                                    |                                                                                                                                                                                                                                                                                                           |                                                                                                                                      | STRO<br>DISTR<br>COUN                                                                        | ICT                                        |          |                  |             |
|                                                                                  | Project Title<br>BRIMSCOMBE PORT<br>Drawing Title<br>LONDON ROAD<br>JUNCTION AND ACCESS ROADS<br>GENERAL ARRANGEMENT                                                                                               |                                                                                                                                                                                                                                                                                                           |                                                                                                                                      |                                                                                              |                                            |          |                  |             |
|                                                                                  |                                                                                                                                                                                                                    |                                                                                                                                                                                                                                                                                                           |                                                                                                                                      |                                                                                              |                                            |          |                  |             |
|                                                                                  | Scale                                                                                                                                                                                                              | 1:500                                                                                                                                                                                                                                                                                                     | Designed<br>HS                                                                                                                       | Drawn<br>HS                                                                                  | Checked<br>CO                              | Å        | Authorised<br>MS |             |
|                                                                                  | Origina                                                                                                                                                                                                            | al Size<br>A1                                                                                                                                                                                                                                                                                             | Date 25/08/17                                                                                                                        | Date 25/08/17                                                                                | Date<br>25/08/1                            |          | Date<br>25/08    | 8/17        |
|                                                                                  | Drawing Number Revision 5159615-ATK-ZZ-LR-DR-C-0100 P06                                                                                                                                                            |                                                                                                                                                                                                                                                                                                           |                                                                                                                                      |                                                                                              |                                            |          |                  |             |
|                                                                                  |                                                                                                                                                                                                                    |                                                                                                                                                                                                                                                                                                           |                                                                                                                                      |                                                                                              |                                            |          |                  |             |